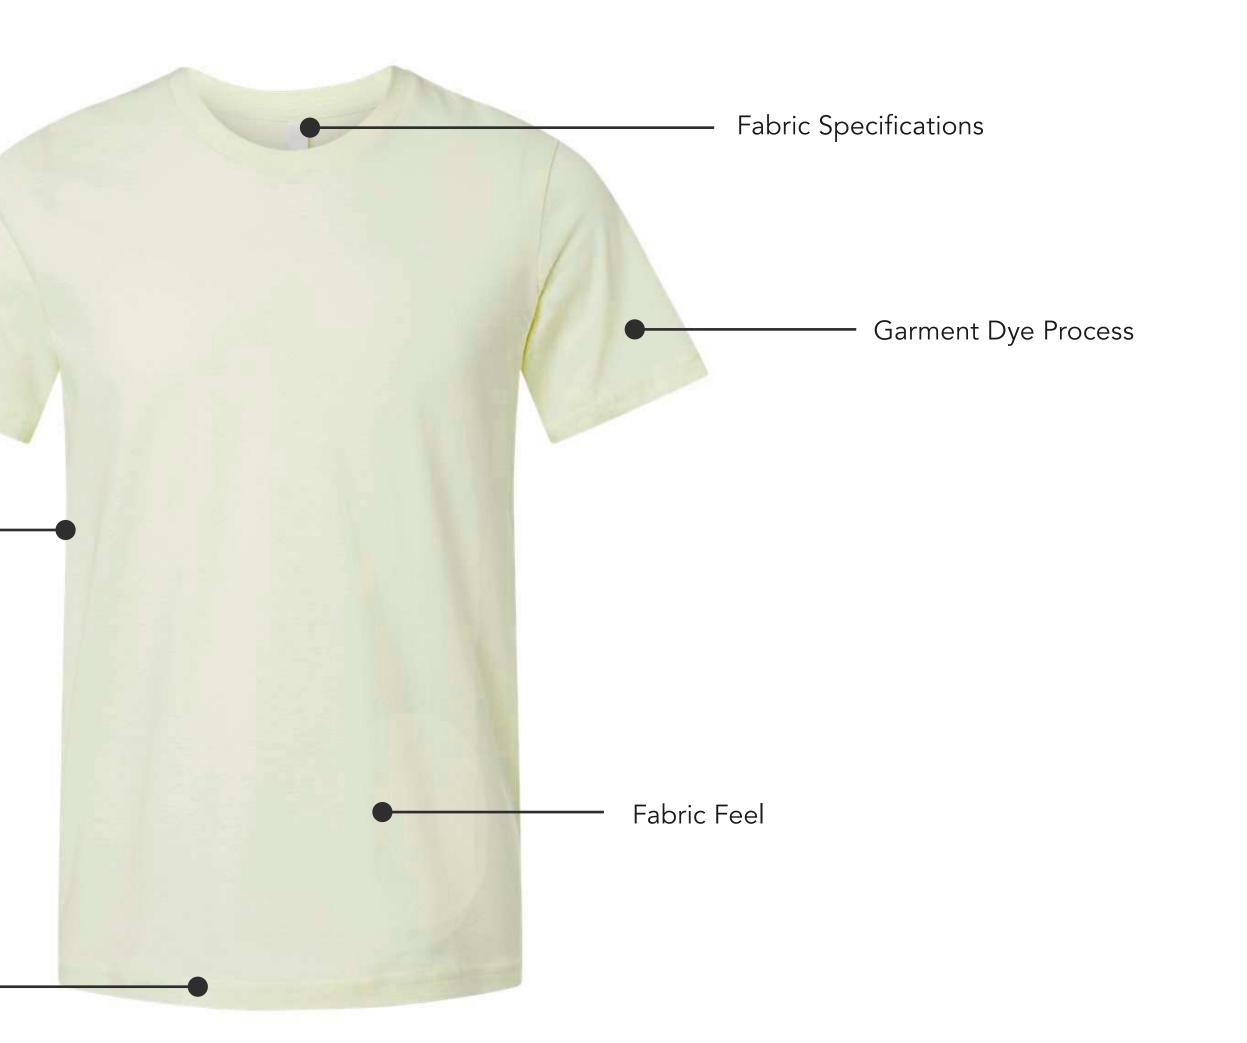

### **Pre-production Sample**

Following the selection of a domestic blank, the creation of the tech-pack, and necessary adjustments, the spotlight shifts to exploring garment dye options, refining fabric specs, and perfecting the fabric feel. Leveraging our extensive and reliable network of both domestic and international manufacturers, we initiate the development of a crucial pre-production sample.

### **Pre-production Sample**

This stage will allow you to perfect your product prior to production. We focus on details such as:

- Fabric weight
- Wash shrinkage
- Graphics Application/Process
- Labeling
- Overall production quality parameters
- And much more...