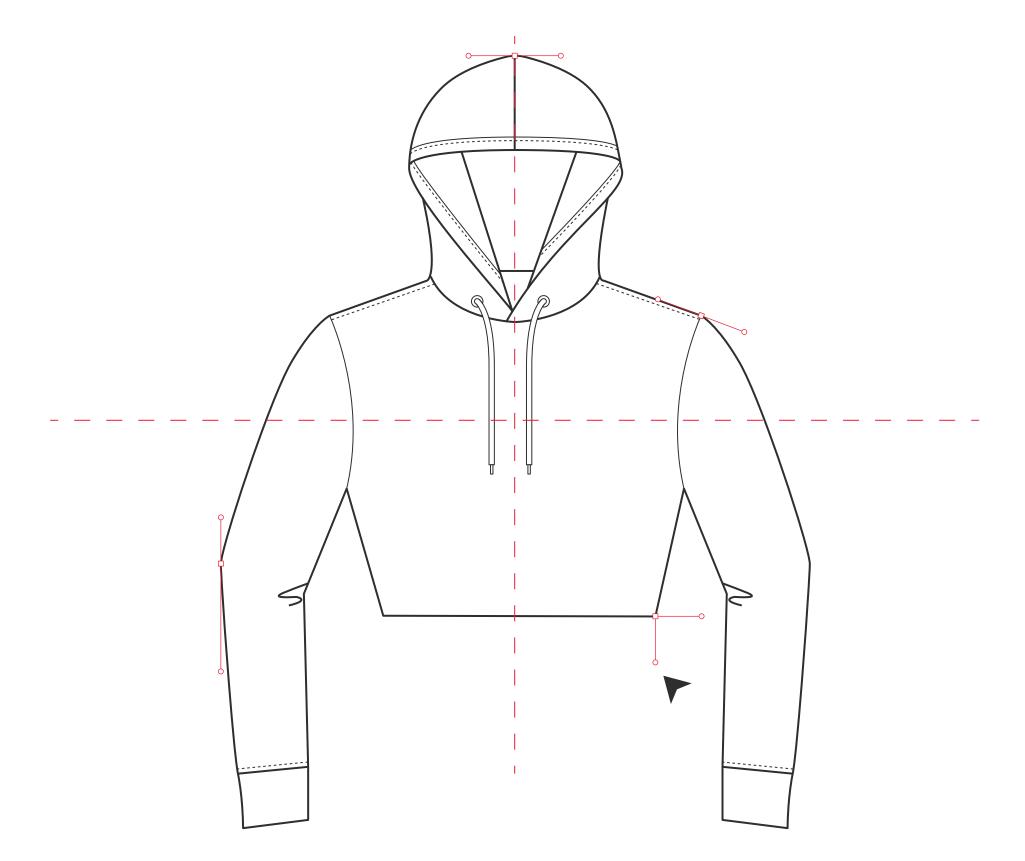

### LS12000 Crop Hoodie

Download Item Specs Download Style Sheets

Relaxed for a super-comfy feel, the Crop Hoodie comes in our super soft 3-end fleece and features an on-trend silhouette. The 3-end fleece has an ultra tight-knit construction giving it better printability, soft hand-feel, and under 5% shrinkage.

### FABRICATION

3-End Fleece 7.05 oz (240 GSM) 85% Ringspun cotton, 15% Recycled Polyester

DETAILS:

Raw hem, dyed-to-match flat drawcord, dropped shoulders. Doubleneedle topstitch on all seams. Tear away tags.