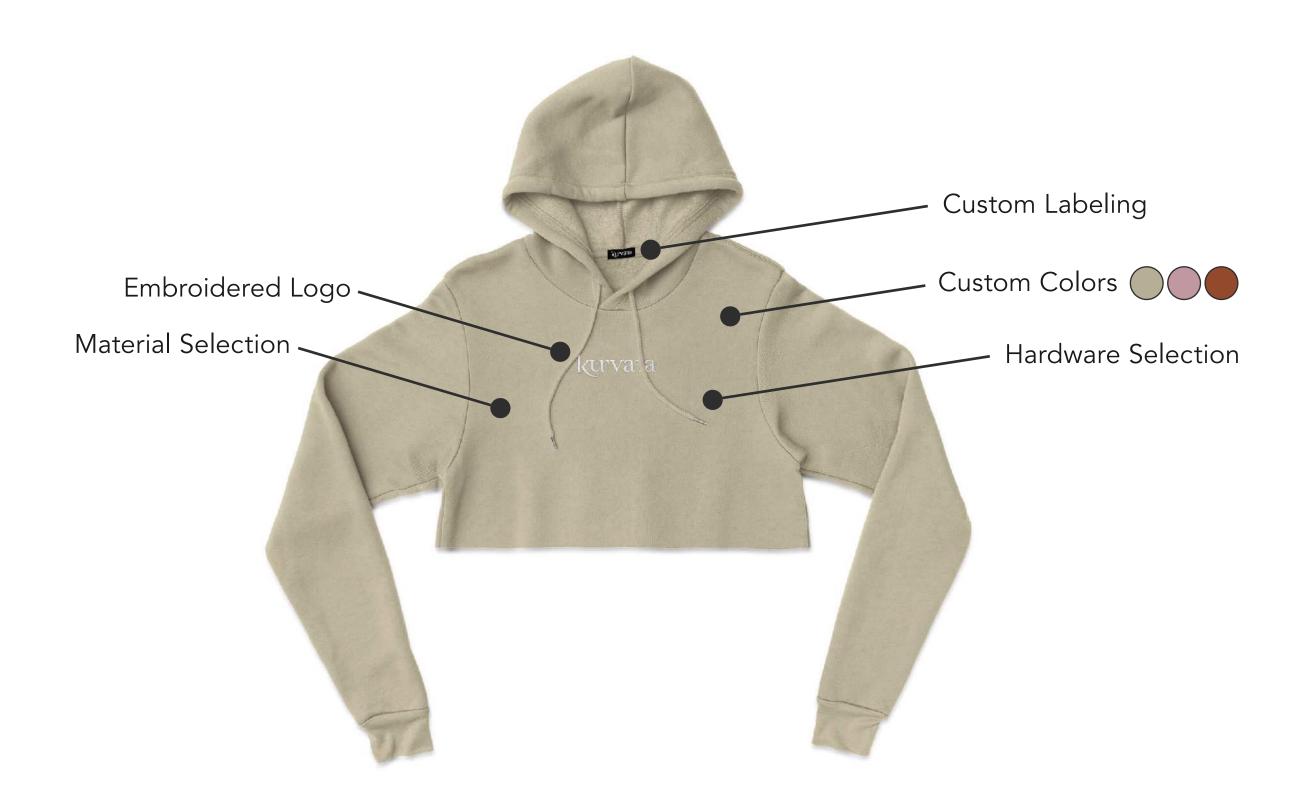

### **Customization & Adjustments**

With a detailed tech-pack, explore visual renderings encompassing adjustments to fitment, sizing, and brand-specific elements like labels, logos, custom hardware, and colors, including photographic mock-ups and renders.