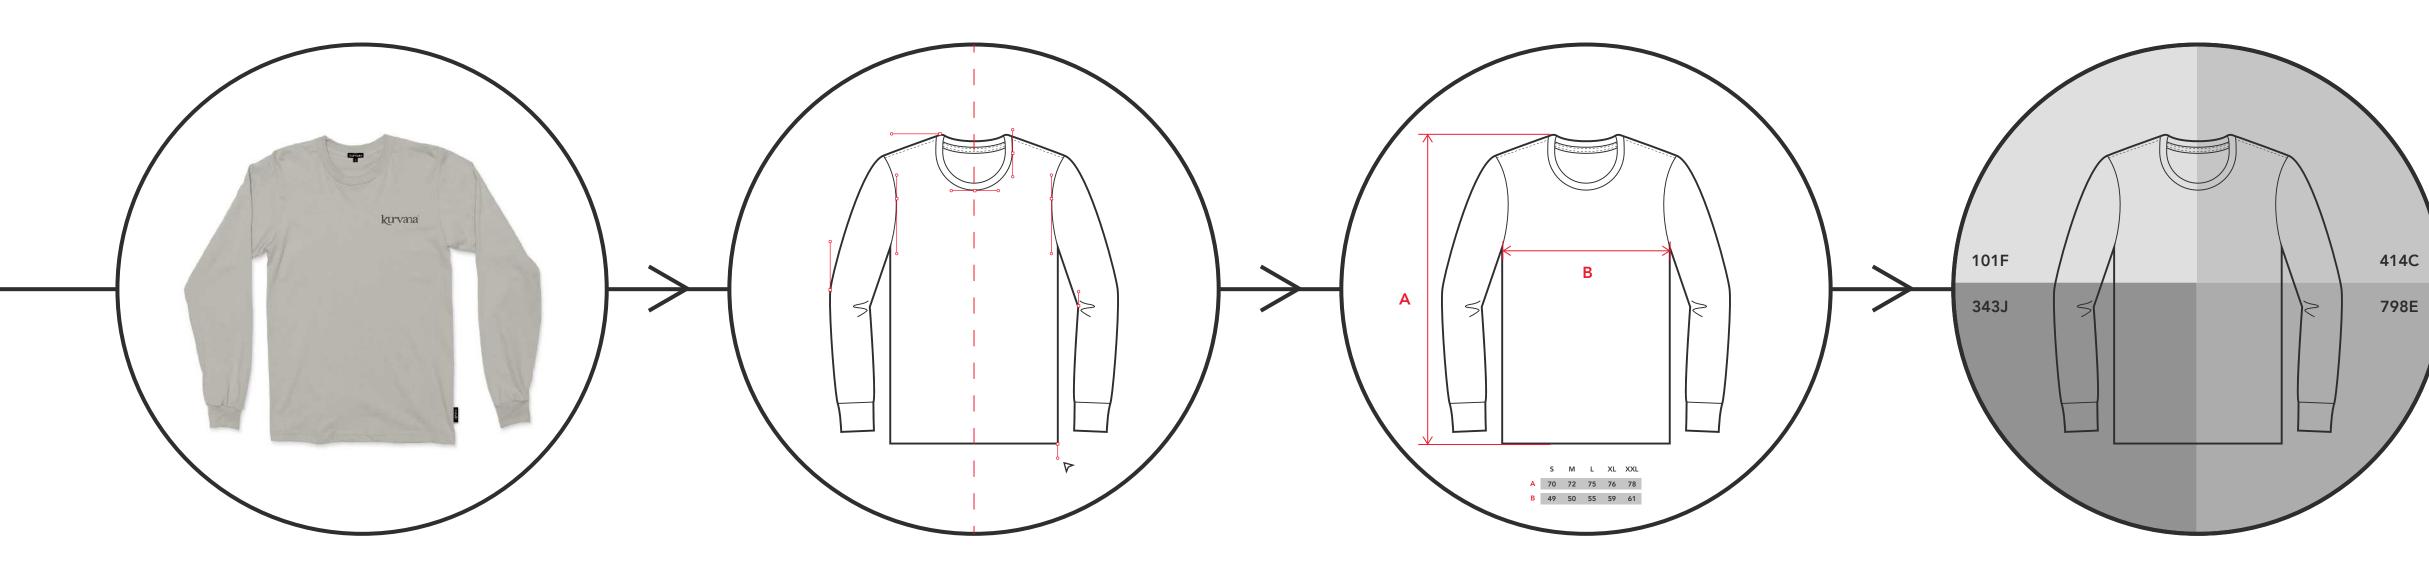

### **Domestic Blank**

Whether you are looking to customize, adjust or recreate a domestic blank; we start at the source to capture the detail and nuance to your customer deserves.

## **Digital Technical Pack**

Next comes a digital tech pack, which includes custom cut & sew details including manufacturing instructions, measurements, sizing matrix, and dye color codes.

## **Customization & Adjustments**

With a comprehensive tech pack, we can then customize or adjust any and all initial conceptual changes or customer requests that then can be sampled individually.

### **Domestic Blank**

We can start with ANY blank as a fit-base or inspiration. Whether you have a particular blank in mind or need assistance in a comprehensive start-to-finish journey, we're here to help you discover the ideal garment that perfectly aligns with your project.

## **Digital Tech Pack**

After selecting a starting platform, our dedicated team of digital developers will promptly commence crafting a comprehensive technical guide, covering every aspect of the manufacturing, sampling, and production processes. This guide ensures a seamless transition from concept to reality,

### **Customization & Adjustments**

With a detailed tech-pack, explore visual renderings encompassing adjustments to fitment, sizing, and brand-specific elements like labels, logos, custom hardware, and colors, including photographic mock-ups and renders.