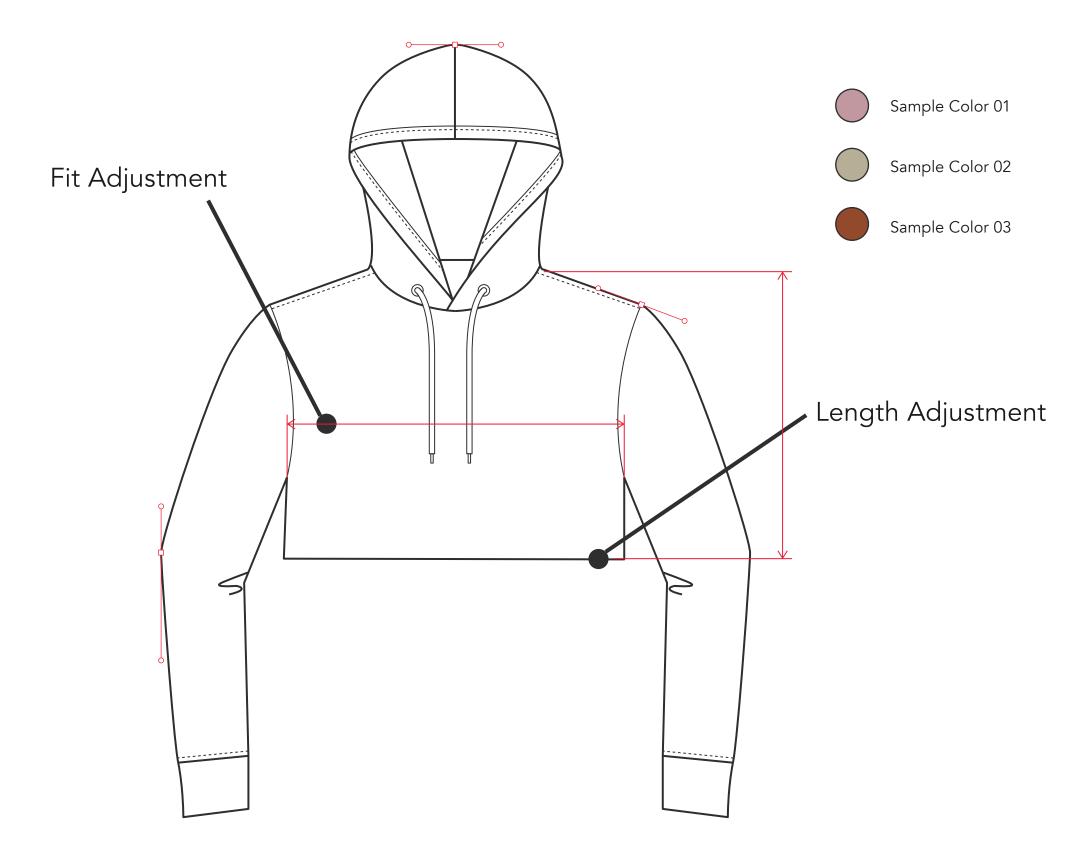

### LS12000 Crop Hoodie

Download Item Specs Download Style Sheets

Relaxed for a super-comfy feel, the Crop Hoodie comes in our super soft 3-end fleece and features an on-trend silhouette. The 3-end fleece has an ultra tight-knit construction giving it better printability, soft hand-feel, and under 5% shrinkage.

### FABRICATION

3-End Fleece 7.05 oz (240 GSM) 85% Ringspun cotton, 15% Recycled Polyester

DETAILS:

Raw hem, dyed-to-match flat drawcord, dropped shoulders. Doubleneedle topstitch on all seams. Tear away tags.

### FIT: Regular fit

Take your usual size Size up if a looser fit is desired

COO: Made in Pakistan

PACKING DETAILS: 6 per pack, 24 pieces in a box.

Please do your own testing prior to screen printing. Heather colors may differ in content.