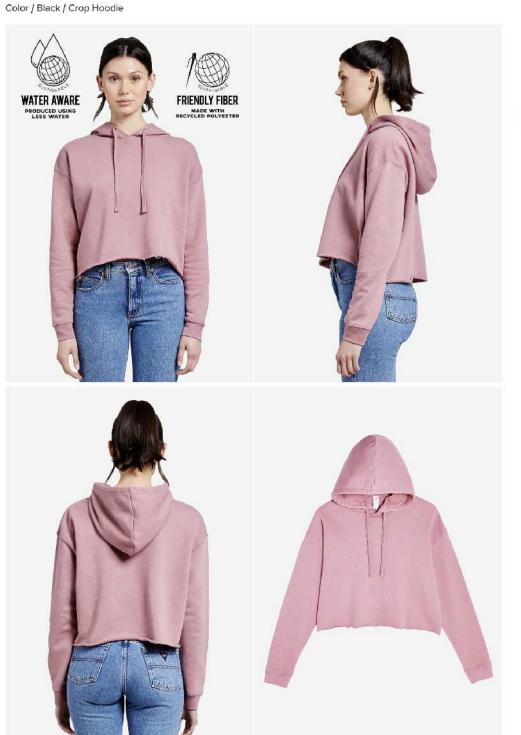

### LS12000 Crop Hoodie

Download Item Specs Download Style Sheets

Relaxed for a super-comfy feel, the Crop Hoodie comes in our super soft 3-end fleece and features an on-trend silhouette. The 3-end fleece has an ultra tight-knit construction giving it better printability, soft hand-feel, and under 5% shrinkage.

### FABRICATION

3-End Fleece 7.05 oz (240 GSM) 85% Ringspun cotton, 15% Recycled Polyester

DETAILS:

Raw hem, dyed-to-match flat drawcord, dropped shoulders. Doubleneedle topstitch on all seams. Tear away tags.

CARE Machine wash cold, tumble dry low

### FIT: Regular fit

Take your usual size Size up if a looser fit is desired

COO: Made in Pakistan

PACKING DETAILS: 6 per pack, 24 pieces in a box.

Please do your own testing prior to screen printing. Heather colors may differ in content.